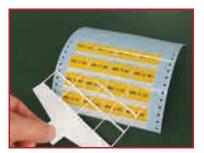

## CPM-100HG5 MARKING WITH WRAP-AROUND LABELS

The included "Bepop PC-EX" software connects the Bepop CPM-100HG5 printer and your PC.

Enter your marker data. You cán also import marking data from CSV.

Set ribbon and tape

Prints & cuts

Easy weed-stripping

Wrap around wire