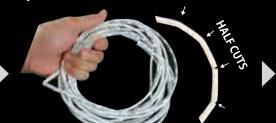

#### LM-550A/PC

- Prints on tubing and tape
- Half cut function makes tube marking a lot easier
- Connectable to your PC for csy data transferring

I/O Cable

with Header

**Vinyl Tubing with Half Cut Function** 

#### MARKING WITH ROUND/HEAT SHRINK TUBING

Set ink ribbon and tubing, then enter your marker data

Prints & half-cuts

Bring the tubing to work place

Insert, Strip & Crimp