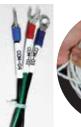

#### MARKING WITH ROUND/HEAT SHRINK TUBING

Set ink ribbon and tubing, then enter your marker data

Prints & half-cuts

Bring the tubing to work place

Insert, Strip & Crimp