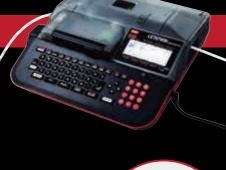

## LETATWIN LM-550A/PC

#### MARKING WITH ROUND/HEAT SHRINK TUBING

Set ink ribbon and tubing, then enter your marker data

Prints & half-cuts

Bring the tubing to work place

Insert, Strip & Crimp