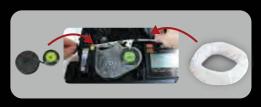

#### MARKING WITH ROUND/HEAT SHRINK TUBING

Set ink ribbon and tubing, then enter your marker data

Prints & half-cuts

Bring the tubing to work place

Insert, Strip & Crimp