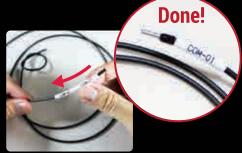

#### MARKING WITH ROUND/HEAT SHRINK TUBING

Set ink ribbon and tubing, then enter your marker data

Prints & half-cuts

Bring the tubing to work place

Insert, Strip & Crimp