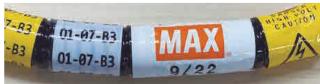

#### LM-550A/PC

- Prints on tubing and tape
- Half cut function makes tube marking a lot easier
- Connectable to your PC for csy data transferring

I/O Cable

with Header

**Vinyl Tubing with Half Cut Function** 

**High Voltage Cable Label** 