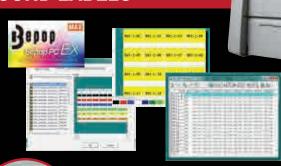

## CPM-100HG5 MARKING WITH WRAP-AROUND LABELS

The included "Bepop PC-EX" software connects the Bepop CPM-100HG5 printer and your PC.

Enter your marker data. You cán also import marking data from CSV.

Set ribbon and tape