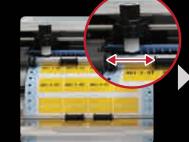

## CPM-100HG5 MARKING WITH WRAP-AROUND LABELS

The included "Bepop PC-EX" software connects the Bepop CPM-100HG5 printer and your PC.

Enter your marker data. You cán also import marking data from CSV.

Set ribbon and tape

Prints & cuts

Easy weed-stripping

Wrap around wire