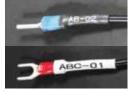

#### LM-550A/PC

- Prints on tubing and tape
- Half cut function makes tube marking a lot easier
- Connectable to your PC for csy data transferring

I/O Cable

with Header

**Vinyl Tubing with Half Cut Function** 