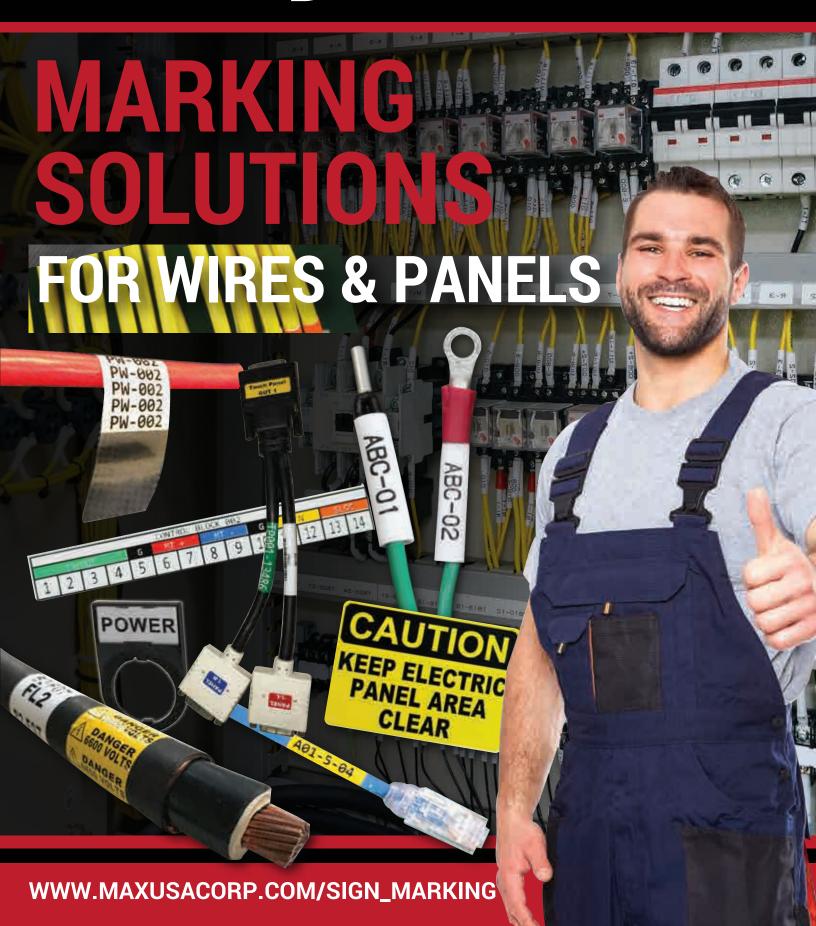

## MAX MARKING SOLUTIONS FOR WIRES & PANELS

With the combination of Bepop and LETATWIN marking systems. MAX provides a wide range of solutions for electric wire marking and panel marking. With MAX systems you can create your own marking materials anytime, on demand and in house. You will no longer be bothered by minimum order requirements, long lead-times and inventory control.

Switch Plate Label

**Product Specification** Placard

600 VOLTS

**Hazard Labels** 

**Marker Strip Label** 

Flag Label

**Network Cable Label** 

Flexible Tubing Label

**High Voltage Cable Label** 