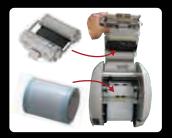

## CPM-100HG5 MARKING WITH WRAP-AROUND LABELS

The included "Bepop PC-EX" software connects the Bepop CPM-100HG5 printer and your PC.

Enter your marker data. You cán also import marking data from CSV.

Set ribbon and tape

Prints & cuts

Easy weed-stripping

Wrap around wire