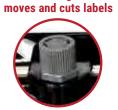

#### Bepop cuts the size and shape you need!

- 1. Information is printed on a label you design.
- 2. Bepop cuts and prints automatically!
- 3. Apply in just 1 step!

#### **Design on your PC**

**Bepop Prints and Cuts Automatically.** 